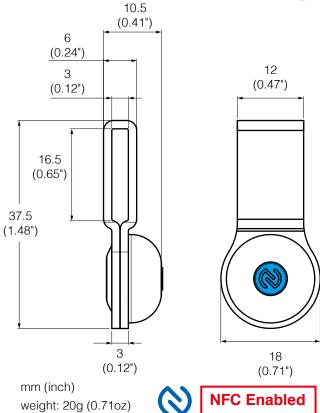

## Item No. 13273 Supra273

## Features:

- NFC enabled mobile device or smart phone (iOS 14 or greater required/ Android 12 or greater required) can be used as reader.
- Corrosion resistant stainless steel.
- Meet the requirement of US Military Standard MIL-STD-810H.
- Meet IK10 impact protection level.
- Meet Highest IP68 rating of dust and water resistance.
- Unique design of proprietary wafer-antenna chip construction.
- Patents in several countries.
- By using the Supra Digital Chips with a third-party asset management application to achieve product traceability, manufacturer authentication and digitized product information.

| Functionality                      |                               |
|------------------------------------|-------------------------------|
| RF Protocol                        | ISO 15693                     |
| Operating Frequency                | HF - 13.56 MHz                |
| Memory Configuration               | UID 16 bits, User 2K bits     |
| R/W Capability                     | Read / Write                  |
| Performance                        |                               |
| Read Range                         | Maximum to 5 mm ( 0.2" )      |
| Quality Guarantee                  | 100%                          |
| Orientation                        | Front Face Read               |
| IP Rating                          | IP68                          |
| Physical                           |                               |
| Materials                          | PA 6 + 30 GF, Stainless Steel |
| Mounting System                    | Universal Use                 |
| Color                              | Tag : Turquoise Blue          |
|                                    | Plate & Housing : Polished    |
| Operational                        |                               |
| Max Temperature Exposure           | 125 °C / 257 °F               |
| Min Temperature Exposure           | -30 °C / -22 °F               |
| Continuous Max Service Temperature | 125 °C / 257 °F               |
| Continuous Min Service Temperature | -30 °C / -22 °F               |
| Water and Ice Proof                | Yes                           |
|                                    |                               |