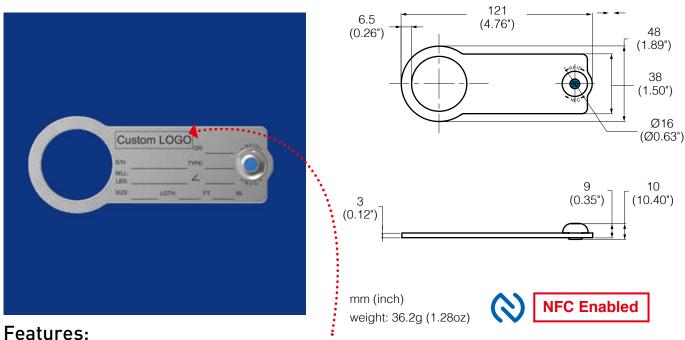

## Item No. 13281

## Supra281

Custom Logo

- NFC enabled mobile device or smart phone (iOS 14 or greater required/ Android 12 or greater required) can be used as reader.
- Corrosion resistant stainless steel.
- Meet the requirement of US Military Standard MIL-STD-810H.
- Meet IK10 impact protection level.
- Meet Highest IP68 rating of dust and water resistance.
- Unique design of proprietary wafer-antenna chip construction.
- Patents in several countries.
- By using the Supra Digital Chips with a third-party asset management application to achieve product traceability, manufacturer authentication and digitized product information.