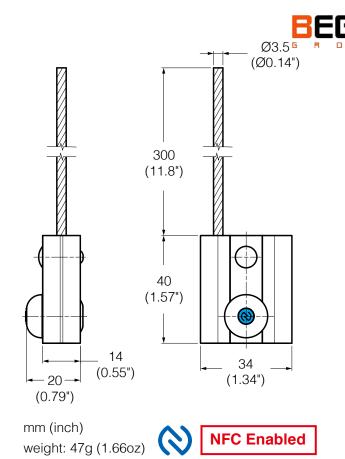

## Features:

- •NFC enabled mobile device or smart phone (iOS 14 or greater required/ Android 12 or greater required) can be used as reader.
- Corrosion resistant stainless steel.
- The tensile strength of the wire rope is greater than 10kN.
- The wire rope fixing mechanism is made of aluminum alloy, without any plastic and for easy recycling.
- The 7x19 stainless steel wire rope with a diameter of 3.5mm is strong, flexible and convenient to use.
- Unique design of proprietary wafer-antenna chip construction.
- By using the Supra Digital Chips with a third-party asset management application to achieve product traceability, manufacturer authentication and digitized product information.