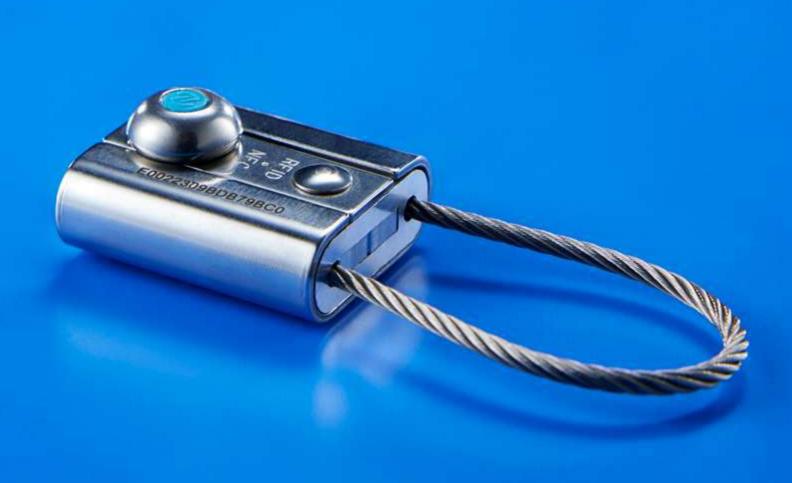

## Item No. 13282 Supra282

## Features:

- •NFC enabled mobile device or smart phone (iOS 14 or greater required/ Android 12 or greater required) can be used as reader.
- Corrosion resistant stainless steel.
- The tensile strength of the wire rope is greater than 10kN.
- The wire rope fixing mechanism is made of aluminum alloy, without any plastic and for easy recycling.
- The 7x19 stainless steel wire rope with a diameter of 3.5mm is strong, flexible and convenient to use.
- Unique design of proprietary wafer-antenna chip construction.
- By using the Supra Digital Chips with a third-party asset management application to achieve product traceability, manufacturer authentication and digitized product information.