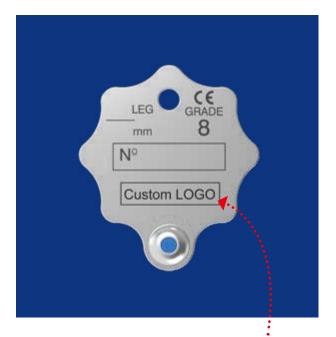

## **Custom Logo**

- NFC enabled mobile device or smart phone (iOS 14 or greater required/ Android 12 or greater required) can be used as reader.
- Corrosion resistant stainless steel.
- Meet the requirement of US Military Standard MIL-STD-810H.
- Meet IK10 impact protection level.
- Meet Highest IP68 rating of dust and water resistance.
- Unique design of proprietary wafer-antenna chip construction.
- Patents in several countries.
- By using the Supra Digital Chips with a third-party asset management application to achieve product traceability, manufacturer authentication and digitized product information.