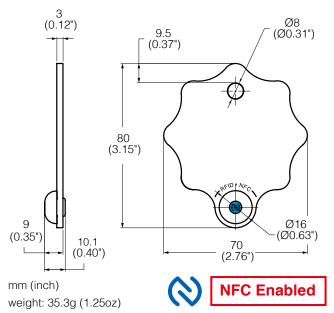

| Functionality                      |                                                    |
|------------------------------------|----------------------------------------------------|
| RF Protocol                        | ISO 15693                                          |
| Operating Frequency                | HF - 13.56 MHz                                     |
| Memory Configuration               | UID 16 bits, User 2K bits                          |
| R/W Capability                     | Read / Write                                       |
| Performance                        |                                                    |
| Read Range                         | Maximum to 5 mm ( 0.2" )                           |
| Quality Guarantee                  | 100%                                               |
| Orientation                        | Front Face Read                                    |
| IP Rating                          | IP68                                               |
| Physical                           |                                                    |
| Materials                          | PA 6 + 30 GF, Stainless Steel, Aluminum            |
| Mounting System                    | Universal Use                                      |
| Color                              | Tag : Turquoise Blue<br>Plate & Housing : Polished |
| Operational                        |                                                    |
| Max Temperature Exposure           | 125 °C / 257 °F                                    |
| Min Temperature Exposure           | -30 °C / -22 °F                                    |
| Continuous Max Service Temperature | 125 °C / 257 °F                                    |
| Continuous Min Service Temperature | -30 °C / -22 °F                                    |
| Water and Ice Proof                | Yes                                                |
|                                    |                                                    |