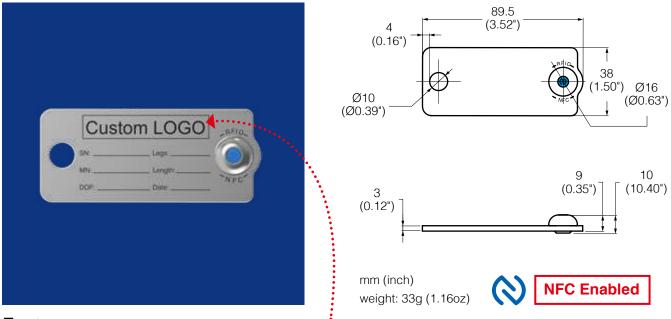

## **Custom Logo**

- NFC enabled mobile device or smart phone (iOS 14 or greater required/ Android 12 or greater required) can be used as reader.
- Corrosion resistant stainless steel.
- Meet the requirement of US Military Standard MIL-STD-810H.
- Meet IK10 impact protection level.
- Meet Highest IP68 rating of dust and water resistance.
- Unique design of proprietary wafer-antenna chip construction.
- Patents in several countries.
- By using the Supra Digital Chips with a third-party asset management application to achieve product traceability, manufacturer authentication and digitized product information.