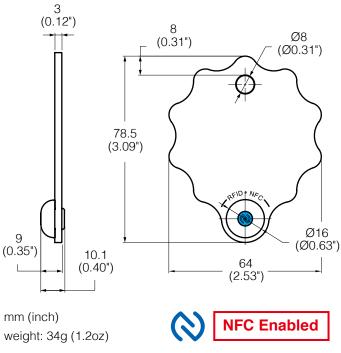

| Functionality                      |                                                    |
|------------------------------------|----------------------------------------------------|
| RF Protocol                        | ISO 15693                                          |
| Operating Frequency                | HF - 13.56 MHz                                     |
| Memory Configuration               | UID 16 bits, User 2K bits                          |
| R/W Capability                     | Read / Write                                       |
| Performance                        |                                                    |
| Read Range                         | Maximum to 5 mm ( 0.2″ )                           |
| Quality Guarantee                  | 100%                                               |
| Orientation                        | Front Face Read                                    |
| IP Rating                          | IP68                                               |
| Physical                           |                                                    |
| Materials                          | PA 6 + 30 GF, Stainless Steel, Aluminum            |
| Mounting System                    | Universal Use                                      |
| Color                              | Tag : Turquoise Blue<br>Plate & Housing : Polished |
| Operational                        |                                                    |
| Max Temperature Exposure           | 125 °C / 257 °F                                    |
| Min Temperature Exposure           | -30 °C / -22 °F                                    |
| Continuous Max Service Temperature | 125 °C / 257 °F                                    |
| Continuous Min Service Temperature | -30 °C / -22 °F                                    |
| Water and Ice Proof                | Yes                                                |
|                                    |                                                    |