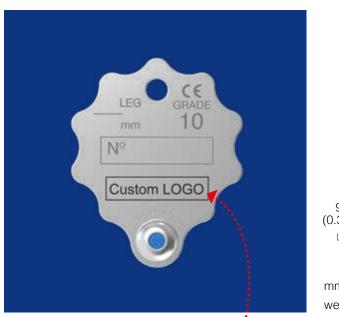

## Features:

**Custom Logo** 

- NFC enabled mobile device or smart phone (iOS 14 or greater required/ Android 12 or greater required) can be used as reader.
- Corrosion resistant stainless steel.
- Meet the requirement of US Military Standard MIL-STD-810H.
- Meet IK10 impact protection level.
- Meet Highest IP68 rating of dust and water resistance.
- Unique design of proprietary wafer-antenna chip construction.
- Patents in several countries.
- By using the Supra Digital Chips with a third-party asset management application to achieve product traceability, manufacturer authentication and digitized product information.