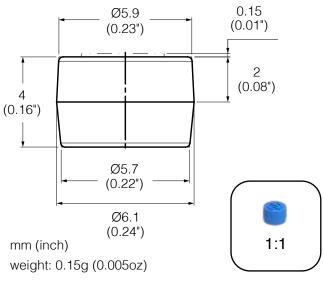

| Functionality                      |                           |
|------------------------------------|---------------------------|
| RF Protocol                        | ISO 15693                 |
| Operating Frequency                | HF - 13.56 MHz            |
| Memory Configuration               | UID 16 bits, User 2K bits |
| R/W Capability                     | Read / Write              |
| Performance                        |                           |
| Read Range                         | Maximum to 5 mm ( 0.2″ )  |
| Quality Guarantee                  | 100 %                     |
| Orientation                        | Front Face Read           |
| IP Rating                          | IP68                      |
| Physical                           |                           |
| Materials                          | PA 6 + 30 GF              |
| Mounting System                    | Universal Use             |
| Color                              | Turquoise Blue            |
| Operational                        |                           |
| Max Temperature Exposure           | 125 °C / 257 °F           |
| Min Temperature Exposure           | -30 °C / -22 °F           |
| Continuous Max Service Temperature | 125 °C / 257 °F           |
| Continuous Min Service Temperature | -30 °C / -22 °F           |
| Water and Ice Proof                | Yes                       |
|                                    |                           |