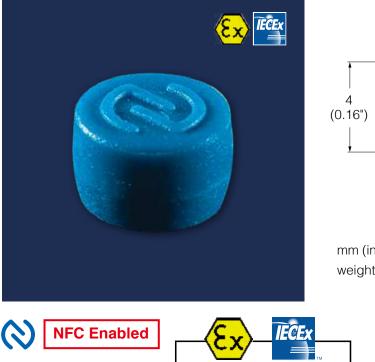

## Item No. 13227 SupraNano

## Features:

- Embedded Digital Chip
- NFC enabled mobile device or smart phone (iOS 14 or greater required/ Android 12 or greater required) can be used as reader.
- Patents in several countries.
- By using the Supra Digital Chips with a third-party asset management application to achieve product traceability, manufacturer authentication and digitized product information.

| Functionality                      |                           |
|------------------------------------|---------------------------|
| RF Protocol                        | ISO 15693                 |
| Operating Frequency                | HF - 13.56 MHz            |
| Memory Configuration               | UID 16 bits, User 2K bits |
| R/W Capability                     | Read / Write              |
| Performance                        |                           |
| Read Range                         | Maximum to 5 mm ( 0.2″ )  |
| Quality Guarantee                  | 100 %                     |
| Orientation                        | Front Face Read           |
| IP Rating                          | IP68                      |
| Physical                           |                           |
| Materials                          | PA 6 + 30 GF              |
| Mounting System                    | Universal Use             |
| Color                              | Turquoise Blue            |
| Operational                        |                           |
| Max Temperature Exposure           | 125 °C / 257 °F           |
| Min Temperature Exposure           | -30 °C / -22 °F           |
| Continuous Max Service Temperature | 125 °C / 257 °F           |
| Continuous Min Service Temperature | -30 °C / -22 °F           |
| Water and Ice Proof                | Yes                       |
|                                    |                           |